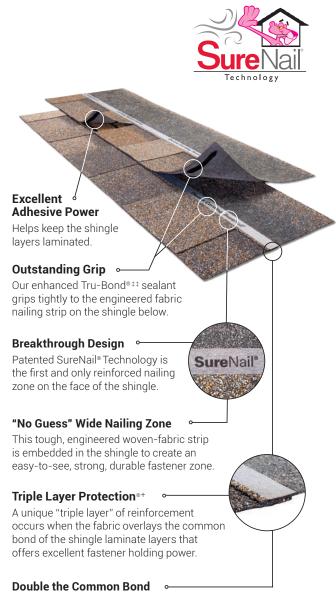

## There's a line between a good shingle and a great shingle®

It's the nailing line on your shingles. The difference between a good shingle and a great shingle is having Patented SureNail® Technology. With SureNail® strip, strength and durability are built into every Duration® Series shingle. This unique shingle design provides outstanding gripping power.

SureNail® Technology features up to a 200% wider common bond area in the nailing zone over standard shingles.