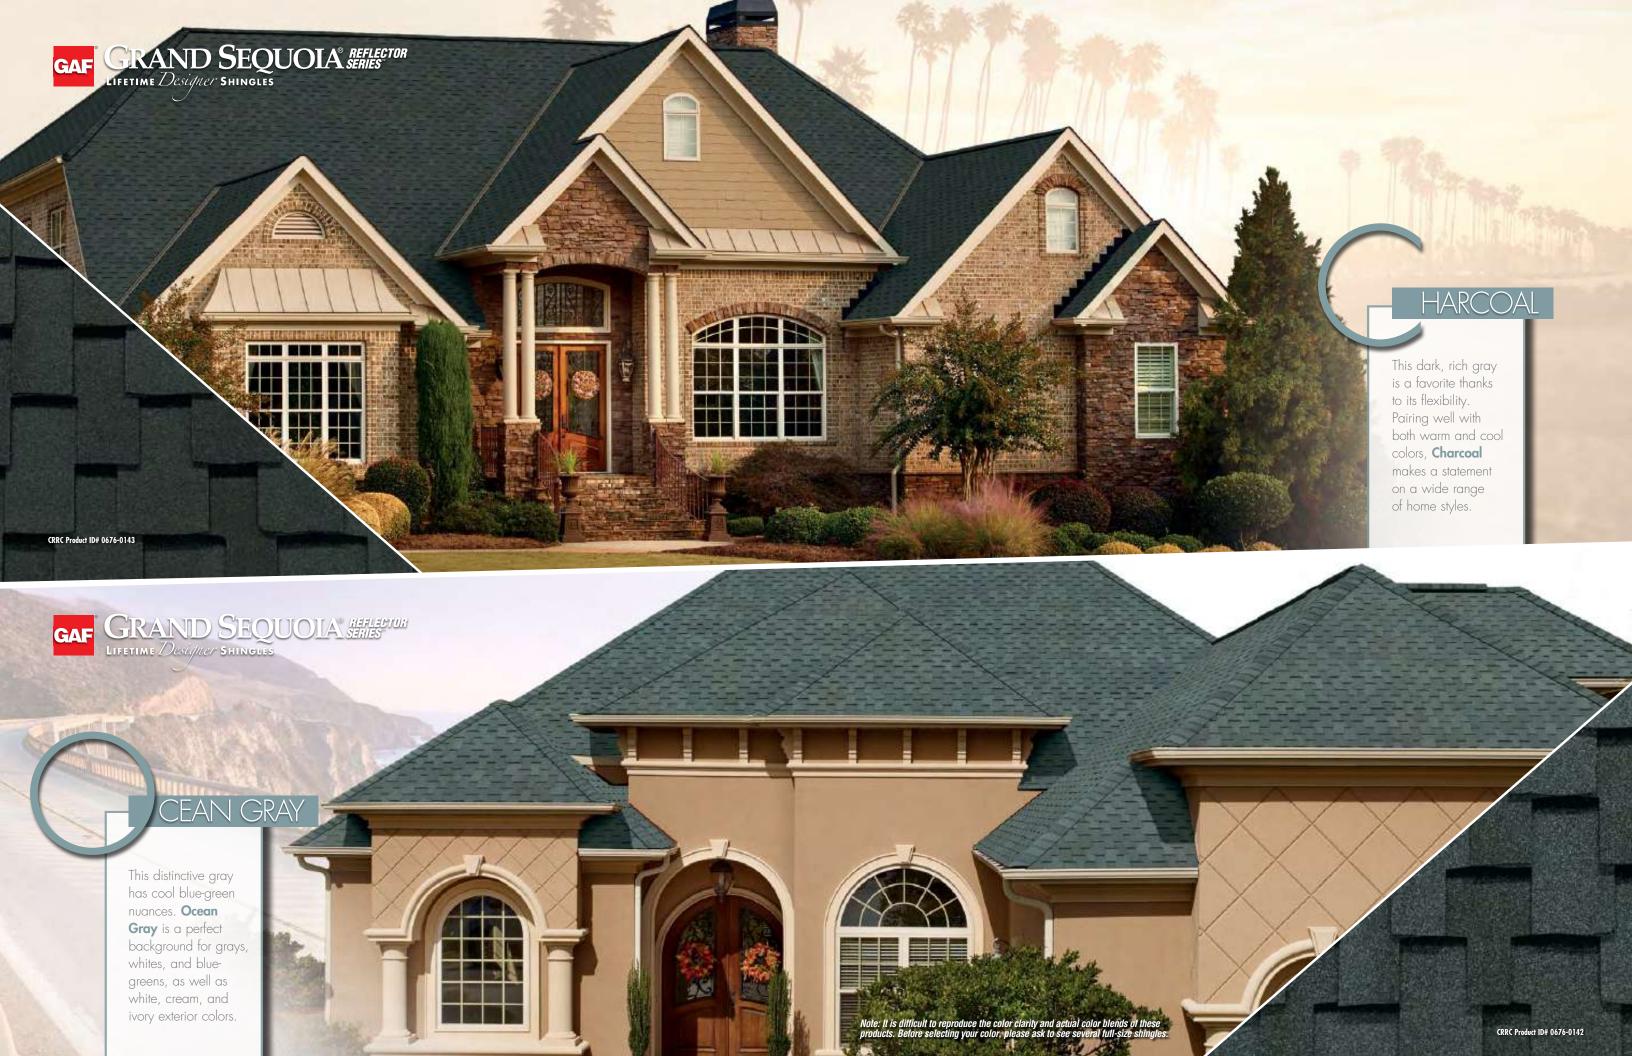

## The Darkest "Cool" Shingle You Can Buy!

Before now, if you wanted a highly reflective dark-colored roof that met the cool roof requirements of Title 24, you would have had to settle for colors that were much less vibrant than those available for traditional shingles.

But now, innovative granule technology has changed everything! New EcoDark™ granules produce vibrant color never before seen in a cool roof.

You can finally have the rich, vibrant colors you've always wanted in a highly reflective shingle, including Charcoal, the darkest cool color available.