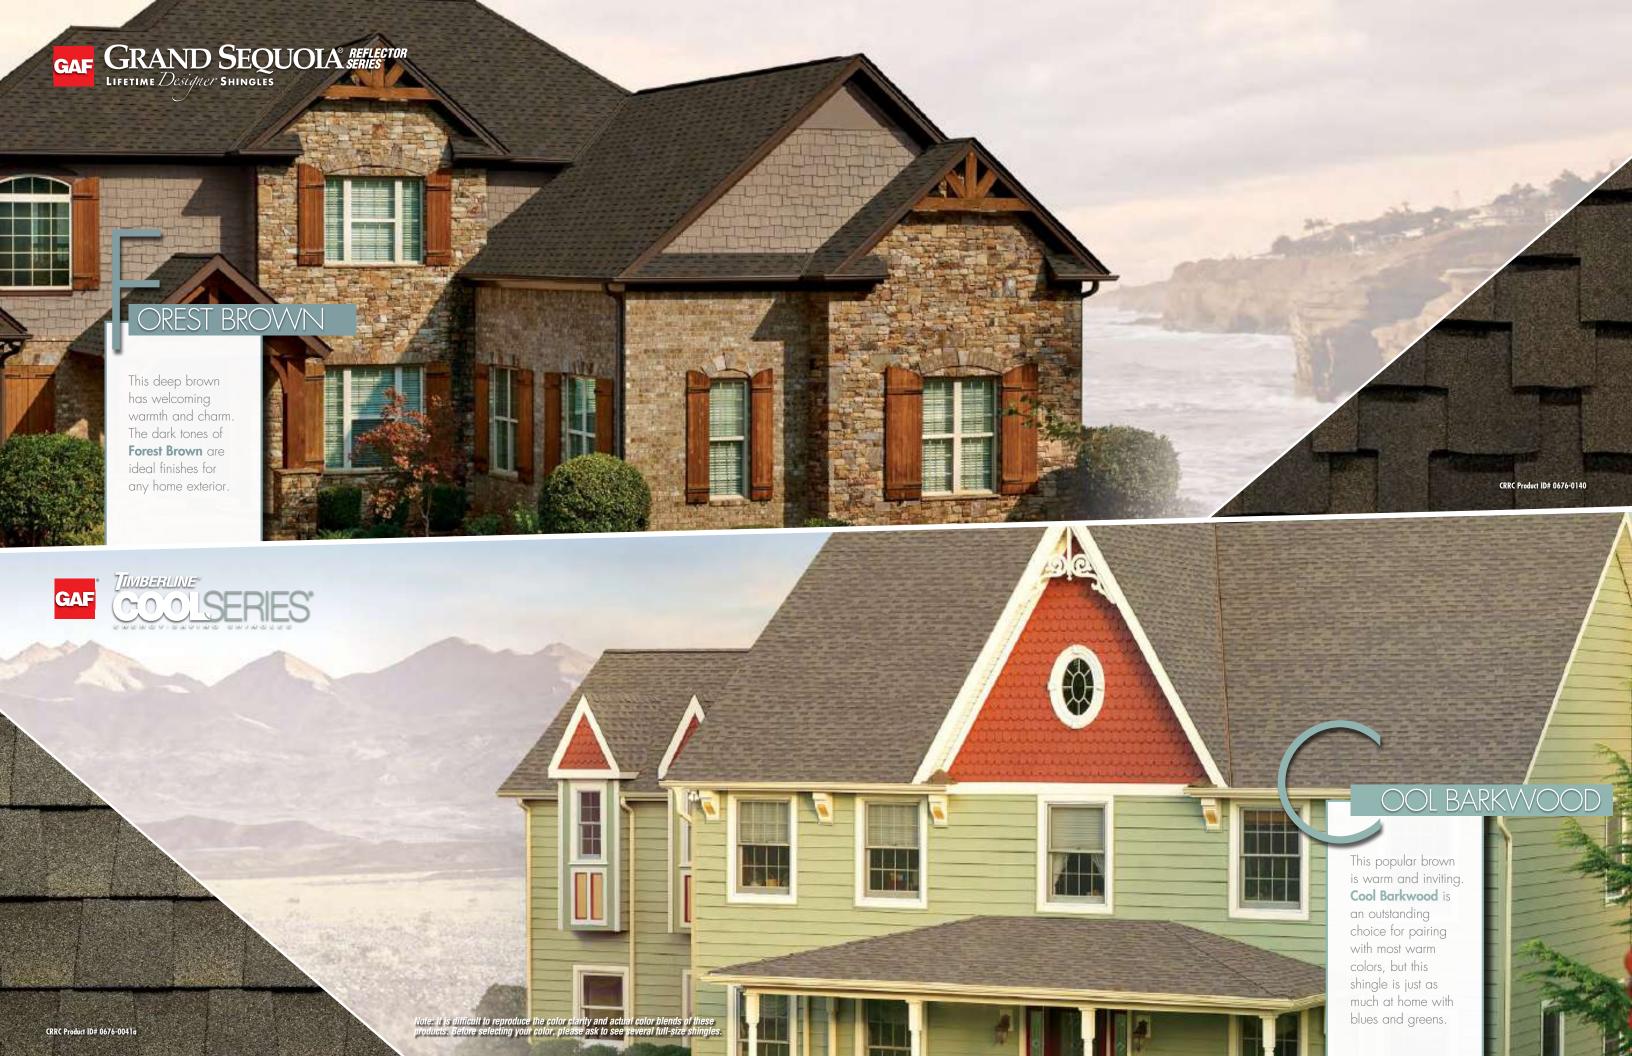

on climate zone, utility rates, radiative properties of roofing products, insulation levels, HVAC equipment efficiency, and other factors.

## The Darkest "Cool" Shingle You Can Buy!

Before now, if you wanted a highly reflective dark-colored roof that met the cool roof requirements of Title 24, you would have had to settle for colors that were much less vibrant than those available for traditional shingles.

But now, innovative granule technology has changed everything! New EcoDark™ granules produce vibrant color never before seen in a cool roof.

You can finally have the rich, vibrant colors you've always wanted in a highly reflective shingle, including Charcoal, the darkest cool color available.

So stay cool and make a splash with California COOL™ Shingles!































Note: It is difficult to reproduce the color clarity and actual color blends of these products. Before selecting your color, please ask to see several full-size shingles.

for home exteriors.

CRRC Product ID# 0676-0042a