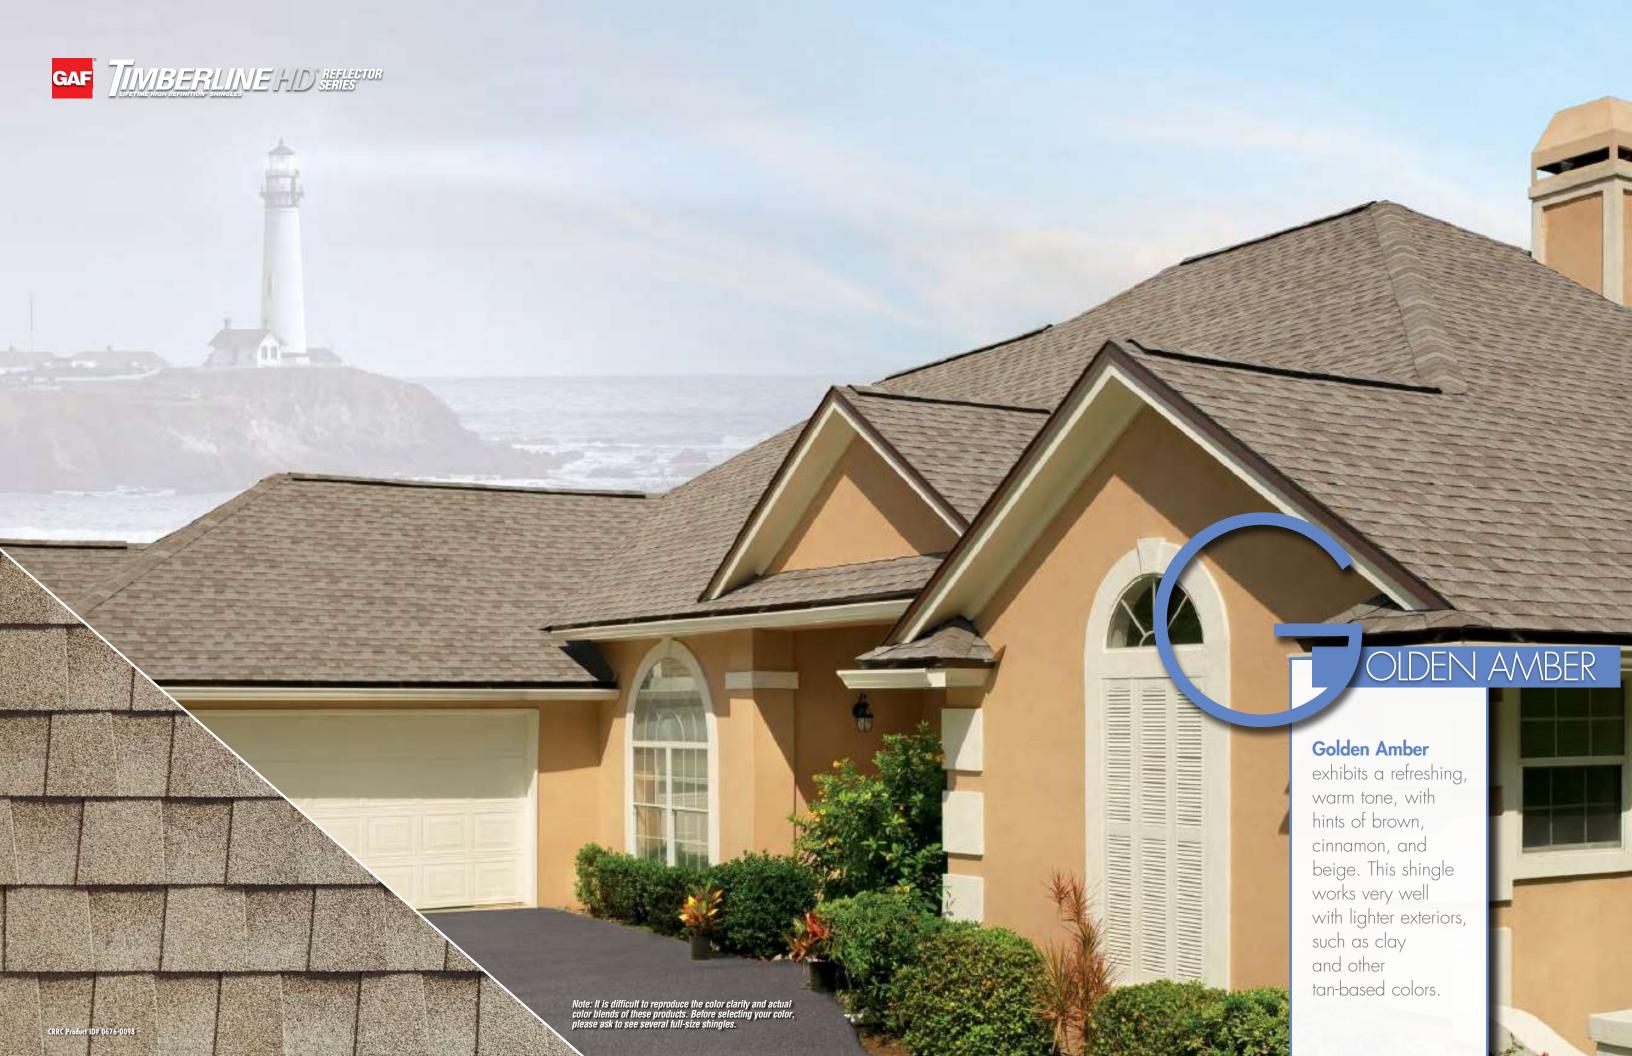

## CALIFORNIA

Made with a new innovative granule technology, GAF California COOL™
Shingles lock in rich, vivid color never before seen in a cool roof.

Why go elsewhere when you can install a great selection of highly reflective shingle colors to meet your cool roofing needs!

## California Code Compliance

With California COOL™ Shingles, you get proven performance and reliability as well as beauty — plus potential cooling cost savings!¹ They also:

- Can be used to comply with Title 24 cool roof requirements
- Are rated by the Cool Roof Rating Council
- Meet the cool roof requirements of the Los Angeles Green Building Code