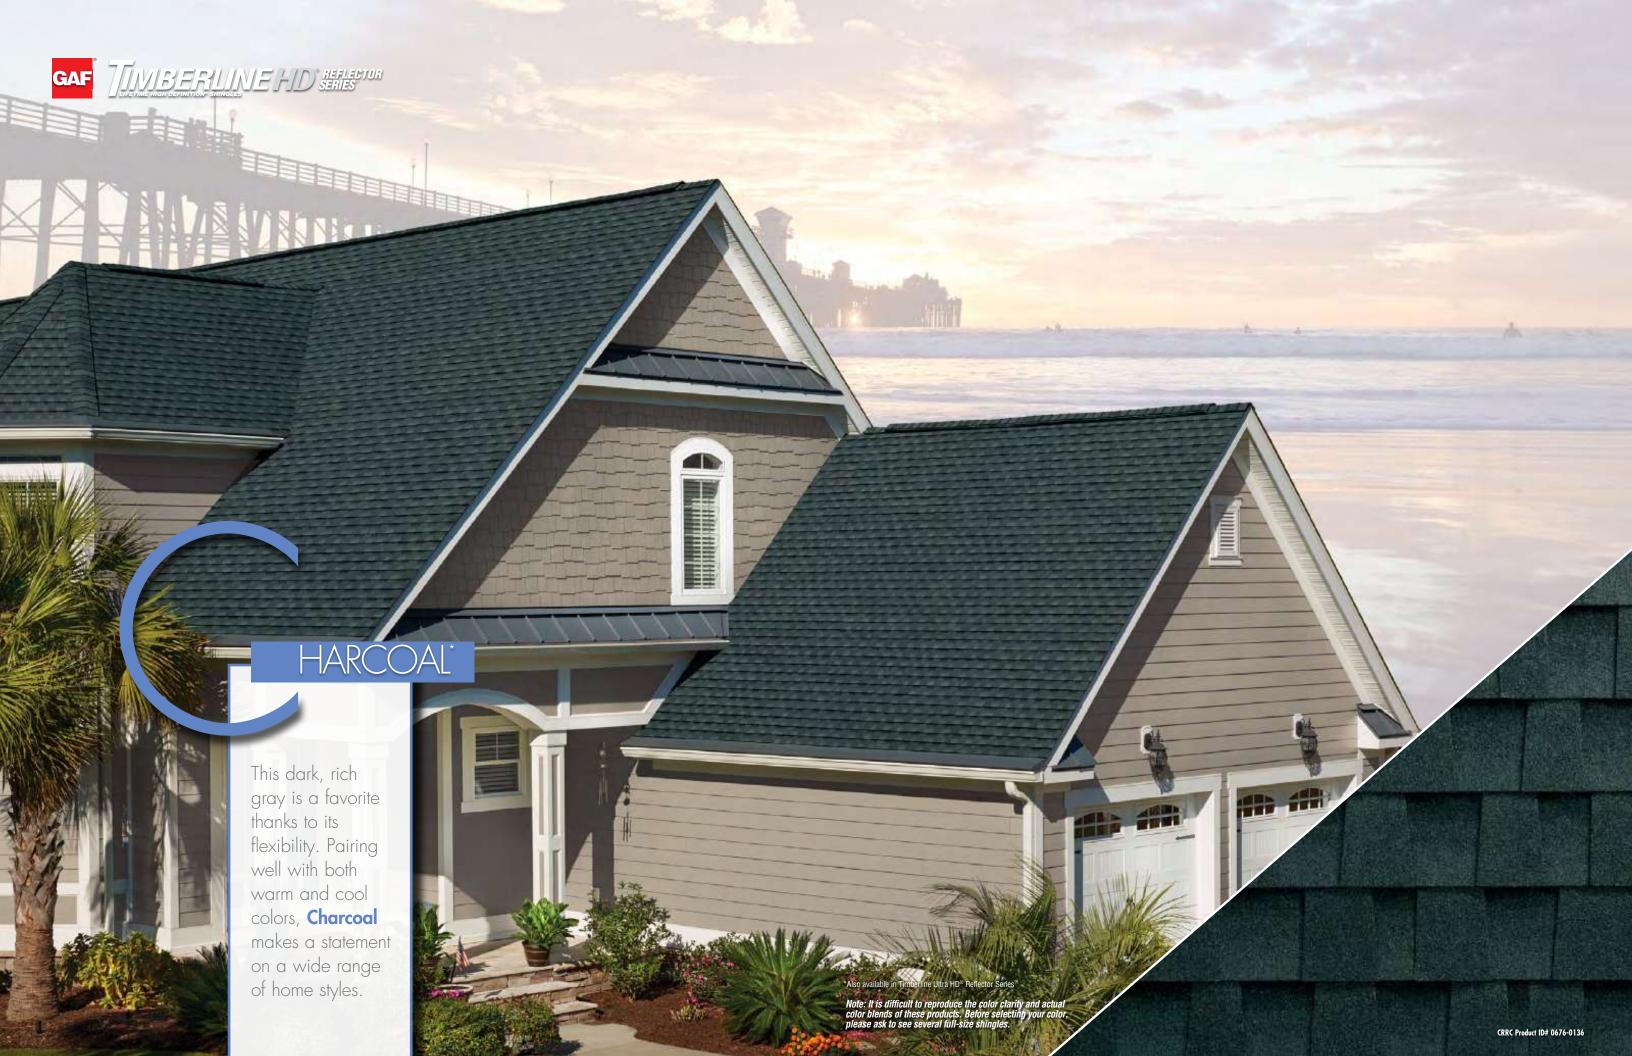

But now, innovative granule technology has changed everything! New EcoDark™ granules produce vibrant color never before seen in a cool roof.

You can finally have the rich, vibrant colors you've always wanted in a highly reflective shingle, including Charcoal, the darkest cool color available.