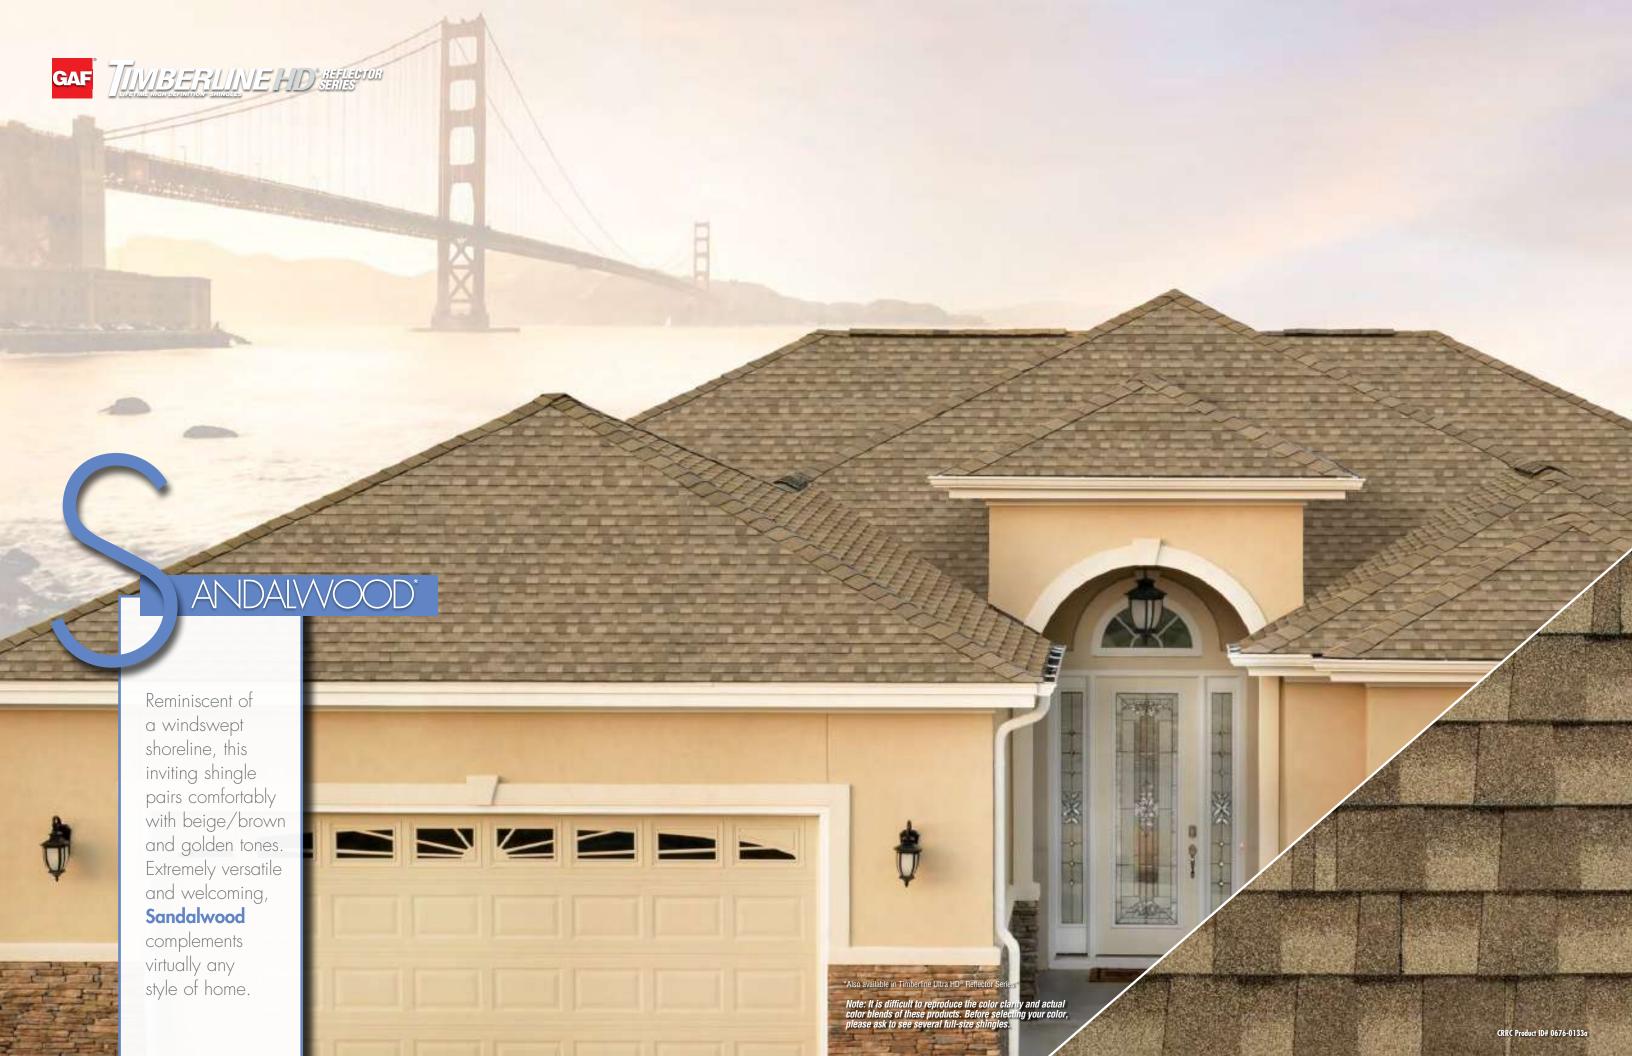

## CALIFORNIA COOL SHINGLES

Don't just be compliant... be

## CALIFORNIA

Made with a new innovative granule technology, GAF California COOL™
Shingles lock in rich, vivid color never before seen in a cool roof.

Why go elsewhere when you can install a great selection of highly reflective shingle colors to meet your cool roofing needs!

## California Code Compliance

With California COOL™ Shingles, you get proven performance and reliability as well as beauty — plus potential cooling cost savings!¹ They also:

- Can be used to comply with Title 24 cool roof requirements
- Are rated by the Cool Roof Rating Council
- Meet the cool roof requirements of the Los Angeles Green Building Code