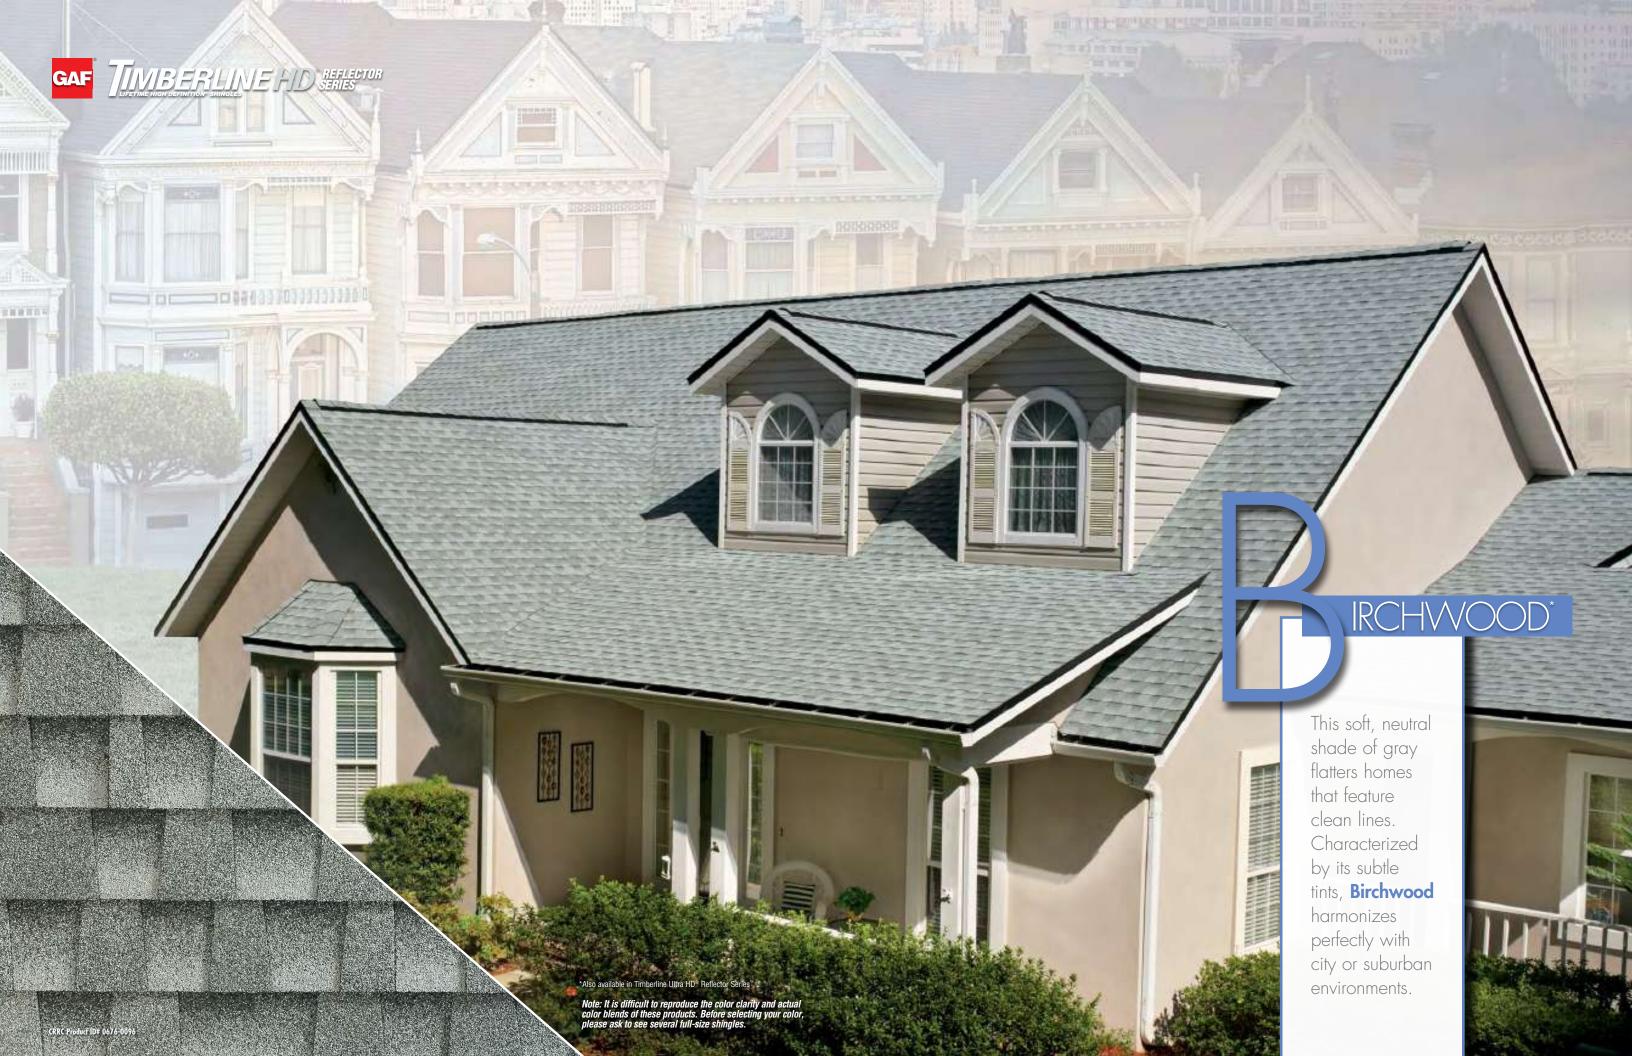

## CALIFORNIA COOL SHINGLES

Don't just be compliant... be

## CALIFORNIA

Made with a new innovative granule technology, GAF California COOL™
Shingles lock in rich, vivid color never before seen in a cool roof.

Why go elsewhere when you can install a great selection of highly reflective shingle colors to meet your cool roofing needs!

## California Code Compliance

With California COOL™ Shingles, you get proven performance and reliability as well as beauty — plus potential cooling cost savings!¹ They also:

- Can be used to comply with Title 24 cool roof requirements
- Are rated by the Cool Roof Rating Council
- Meet the cool roof requirements of the Los Angeles Green Building Code