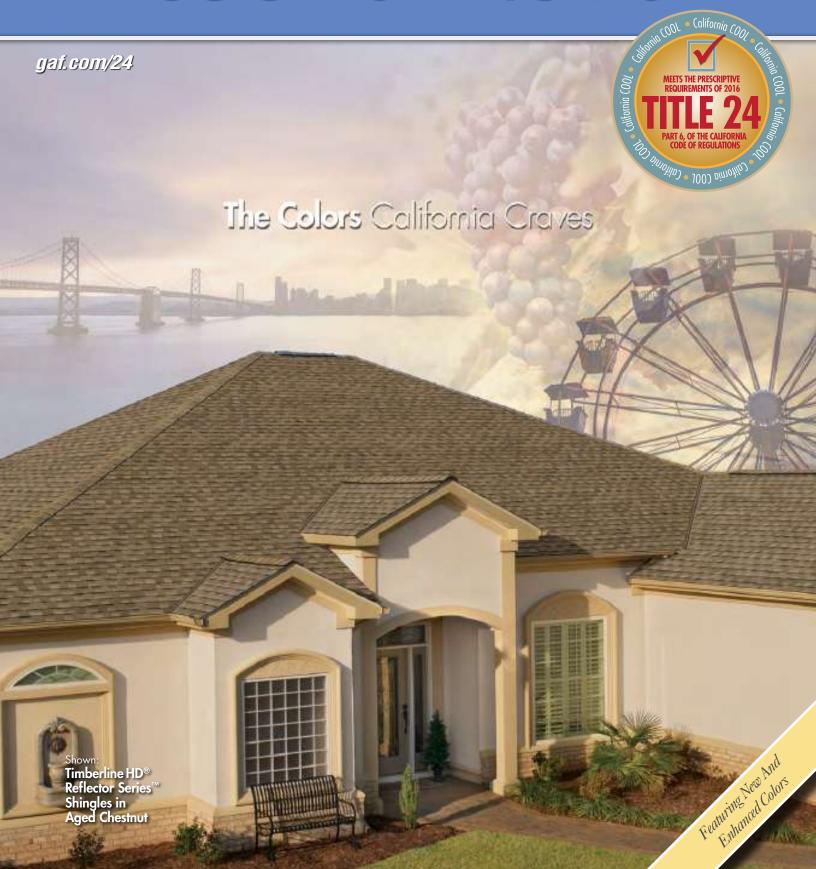

## The Darkest "Cool" Shingle You Can Buy!

Before now, if you wanted a highly reflective dark-colored roof that met the cool roof requirements of Title 24, you would have had to settle for colors that were much less vibrant than those available for traditional shingles.

But now, innovative granule technology has changed everything! New EcoDark™ granules produce vibrant color never before seen in a cool roof.

You can finally have the rich, vibrant colors you've always wanted in a highly reflective shingle, including Charcoal, the darkest cool color available.