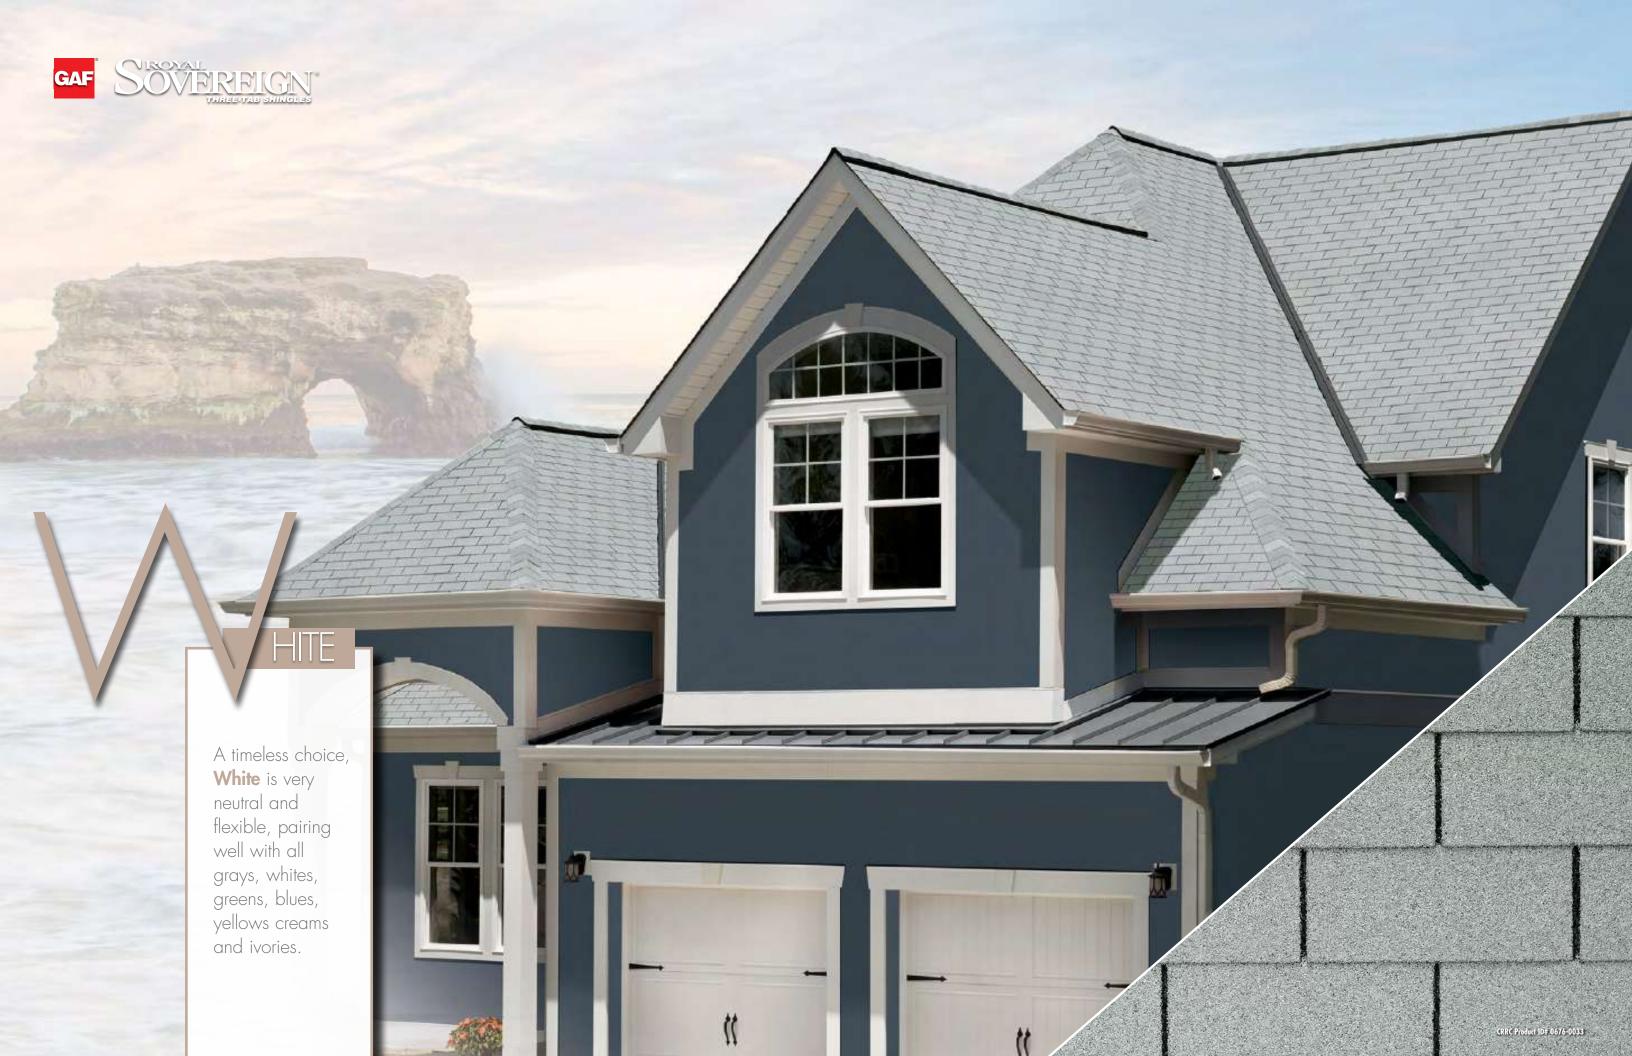

## CALIFORNIA

Made with a new innovative granule technology, GAF California COOL™
Shingles lock in rich, vivid color never before seen in a cool roof.

Why go elsewhere when you can install a great selection of highly reflective shingle colors to meet your cool roofing needs!

## California Code Compliance

With California COOL™ Shingles, you get proven performance and reliability as well as beauty — plus potential cooling cost savings!¹ They also:

- Can be used to comply with Title 24 cool roof requirements
- Are rated by the Cool Roof Rating Council
- Meet the cool roof requirements of the Los Angeles Green Building Code

But now, innovative granule technology has changed everything! New EcoDark™ granules produce vibrant color never before seen in a cool roof.

You can finally have the rich, vibrant colors you've always wanted in a highly reflective shingle, including Charcoal, the darkest cool color available.