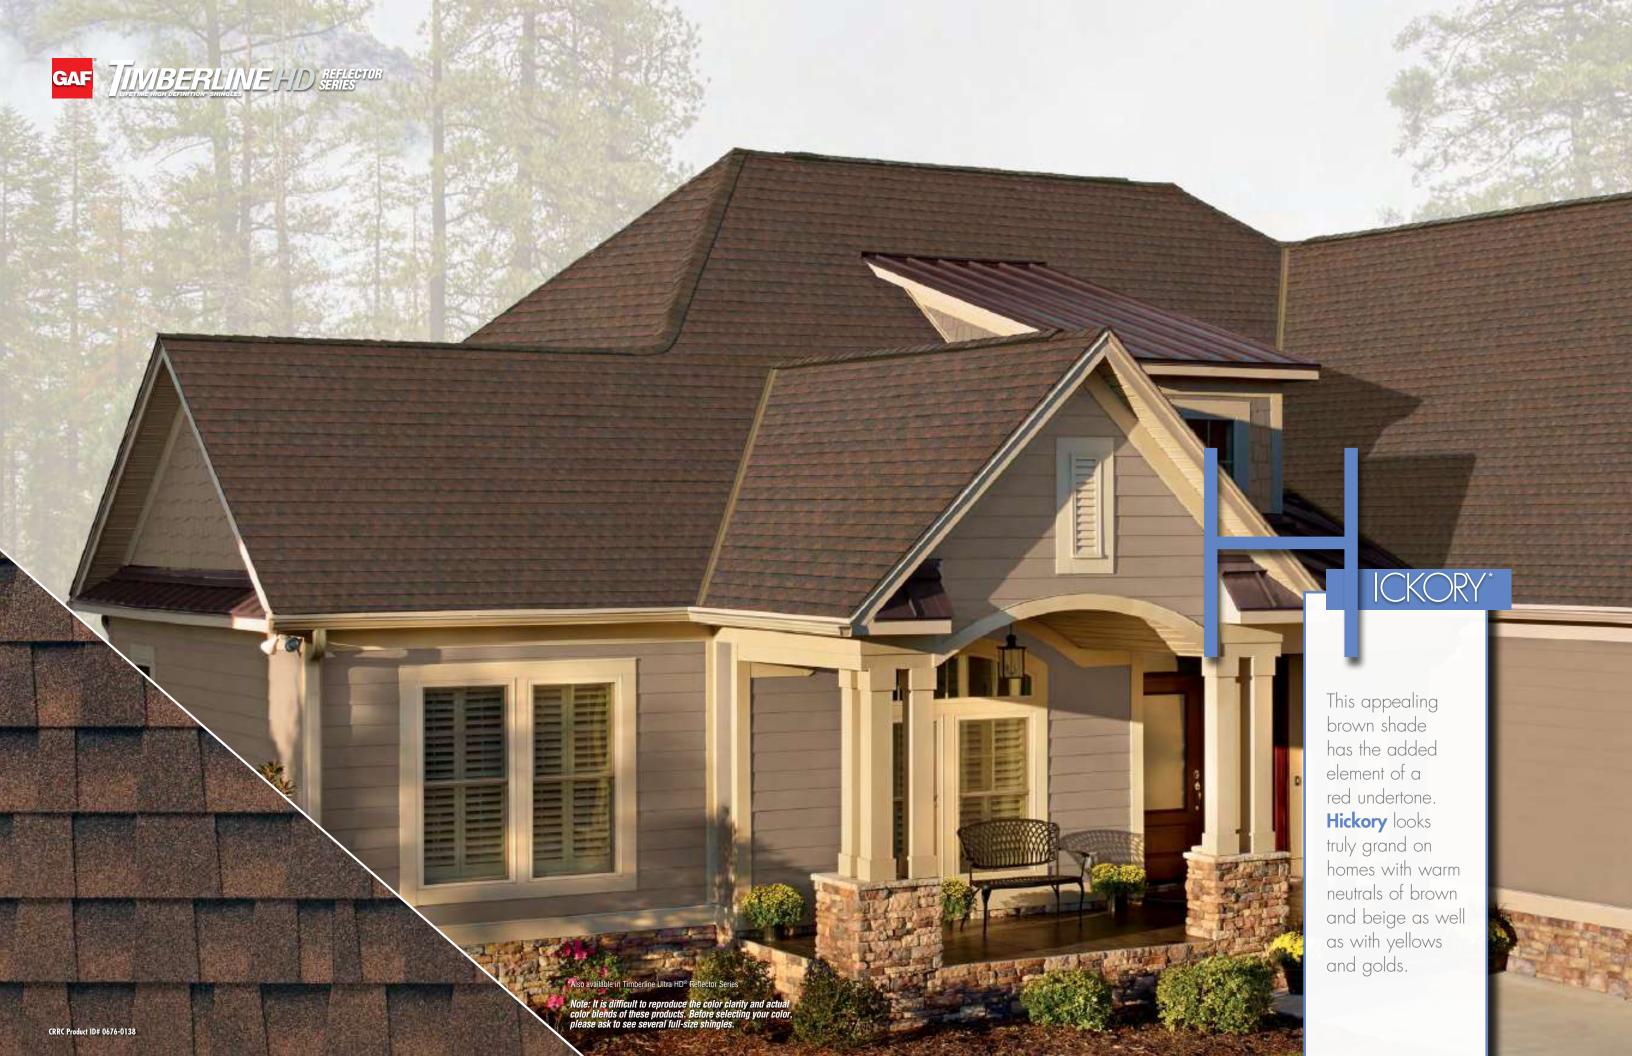

## The Darkest "Cool" Shingle You Can Buy!

Before now, if you wanted a highly reflective dark-colored roof that met the cool roof requirements of Title 24, you would have had to settle for colors that were much less vibrant than those available for traditional shingles.

But now, innovative granule technology has changed everything! New EcoDark™ granules produce vibrant color never before seen in a cool roof.

You can finally have the rich, vibrant colors you've always wanted in a highly reflective shingle, including Charcoal, the darkest cool color available.