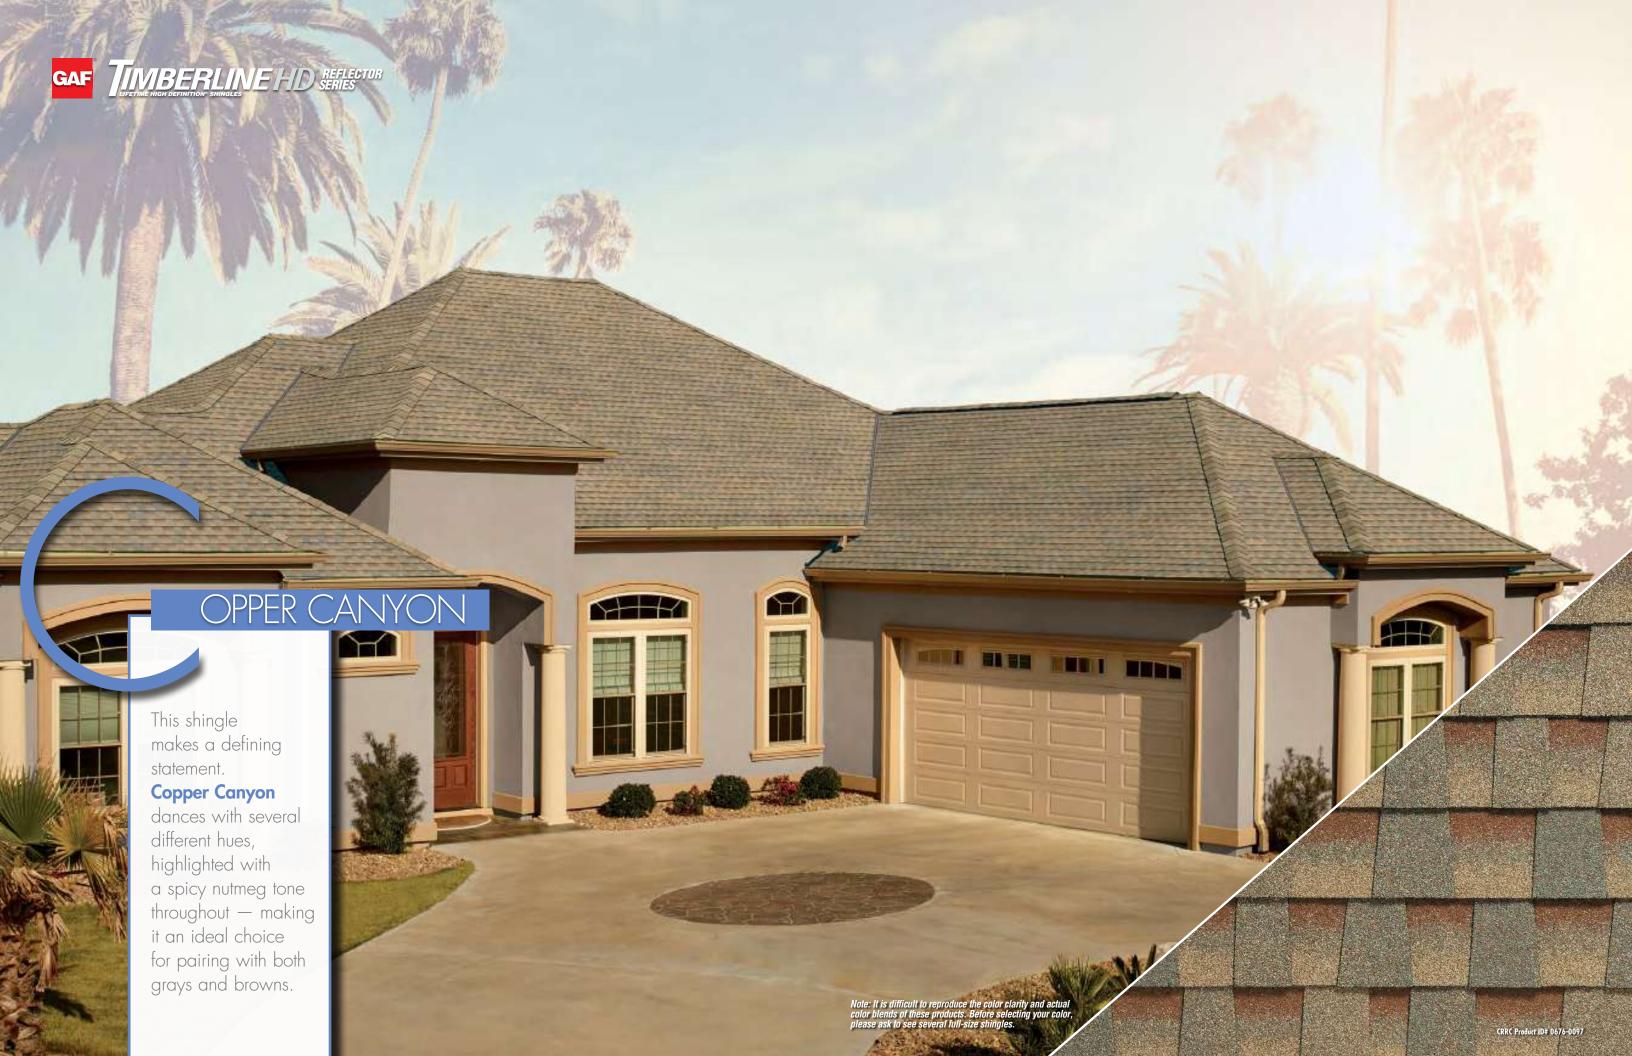

## CALIFORNIA

Made with a new innovative granule technology, GAF California COOL™
Shingles lock in rich, vivid color never before seen in a cool roof.

Why go elsewhere when you can install a great selection of highly reflective shingle colors to meet your cool roofing needs!

## California Code Compliance

With California COOL™ Shingles, you get proven performance and reliability as well as beauty — plus potential cooling cost savings!¹ They also:

- Can be used to comply with Title 24 cool roof requirements
- Are rated by the Cool Roof Rating Council
- Meet the cool roof requirements of the Los Angeles Green Building Code