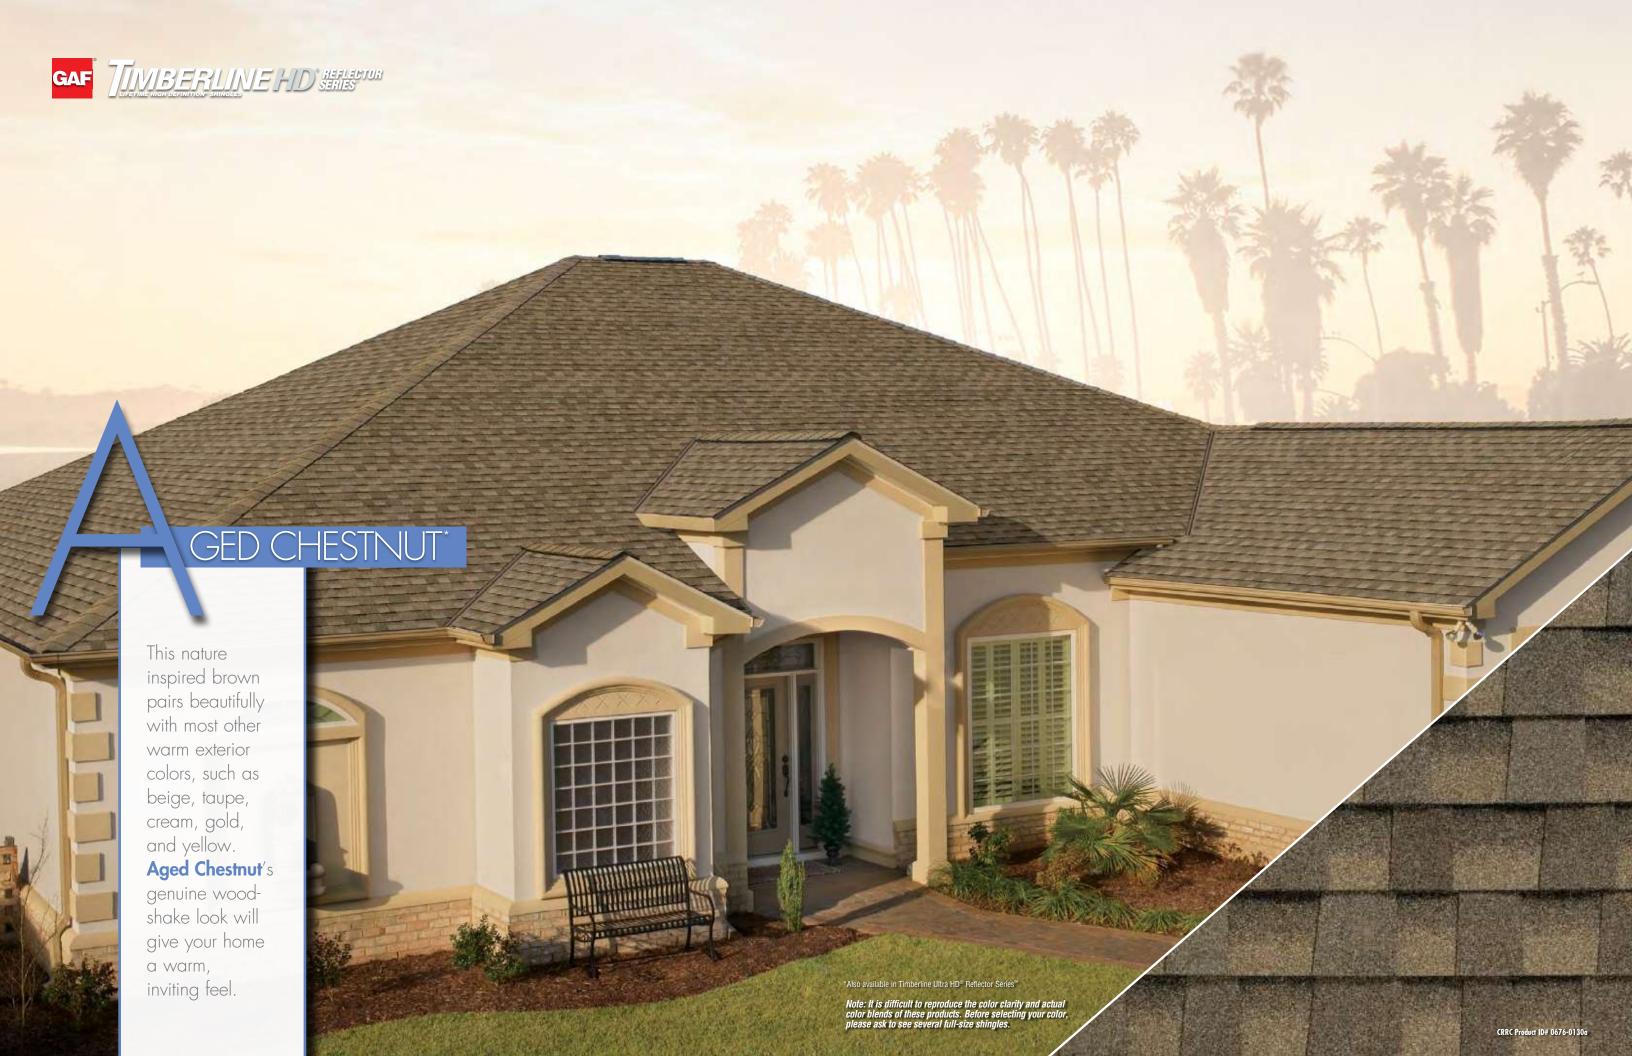

## CALIFORNIA COOL SHINGLES

Don't just be compliant... be

## CALIFORNIA

Made with a new innovative granule technology, GAF California COOL™
Shingles lock in rich, vivid color never before seen in a cool roof.

Why go elsewhere when you can install a great selection of highly reflective shingle colors to meet your cool roofing needs!

## California Code Compliance

With California COOL™ Shingles, you get proven performance and reliability as well as beauty — plus potential cooling cost savings!¹ They also:

- Can be used to comply with Title 24 cool roof requirements
- Are rated by the Cool Roof Rating Council
- Meet the cool roof requirements of the Los Angeles Green Building Code