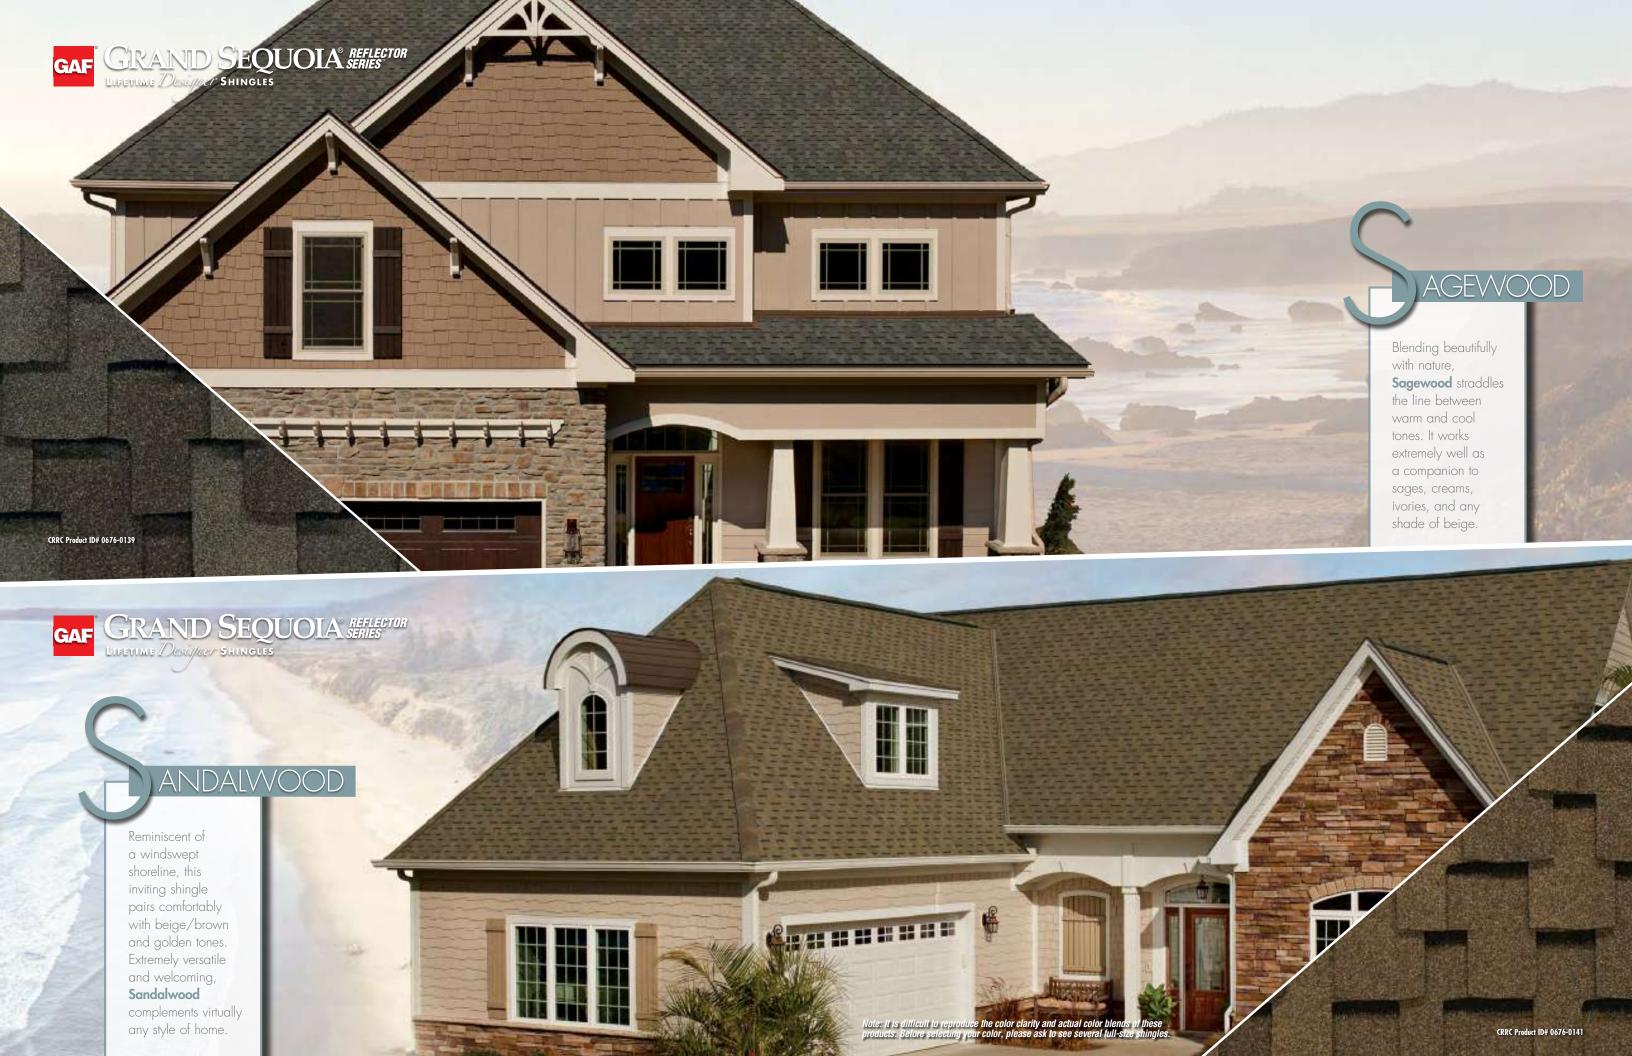

## CALIFORNIA

Made with a new innovative granule technology, GAF California COOL™
Shingles lock in rich, vivid color never before seen in a cool roof.

Why go elsewhere when you can install a great selection of highly reflective shingle colors to meet your cool roofing needs!

## California Code Compliance

With California COOL™ Shingles, you get proven performance and reliability as well as beauty — plus potential cooling cost savings!¹ They also:

- Can be used to comply with Title 24 cool roof requirements
- Are rated by the Cool Roof Rating Council
- Meet the cool roof requirements of the Los Angeles Green Building Code