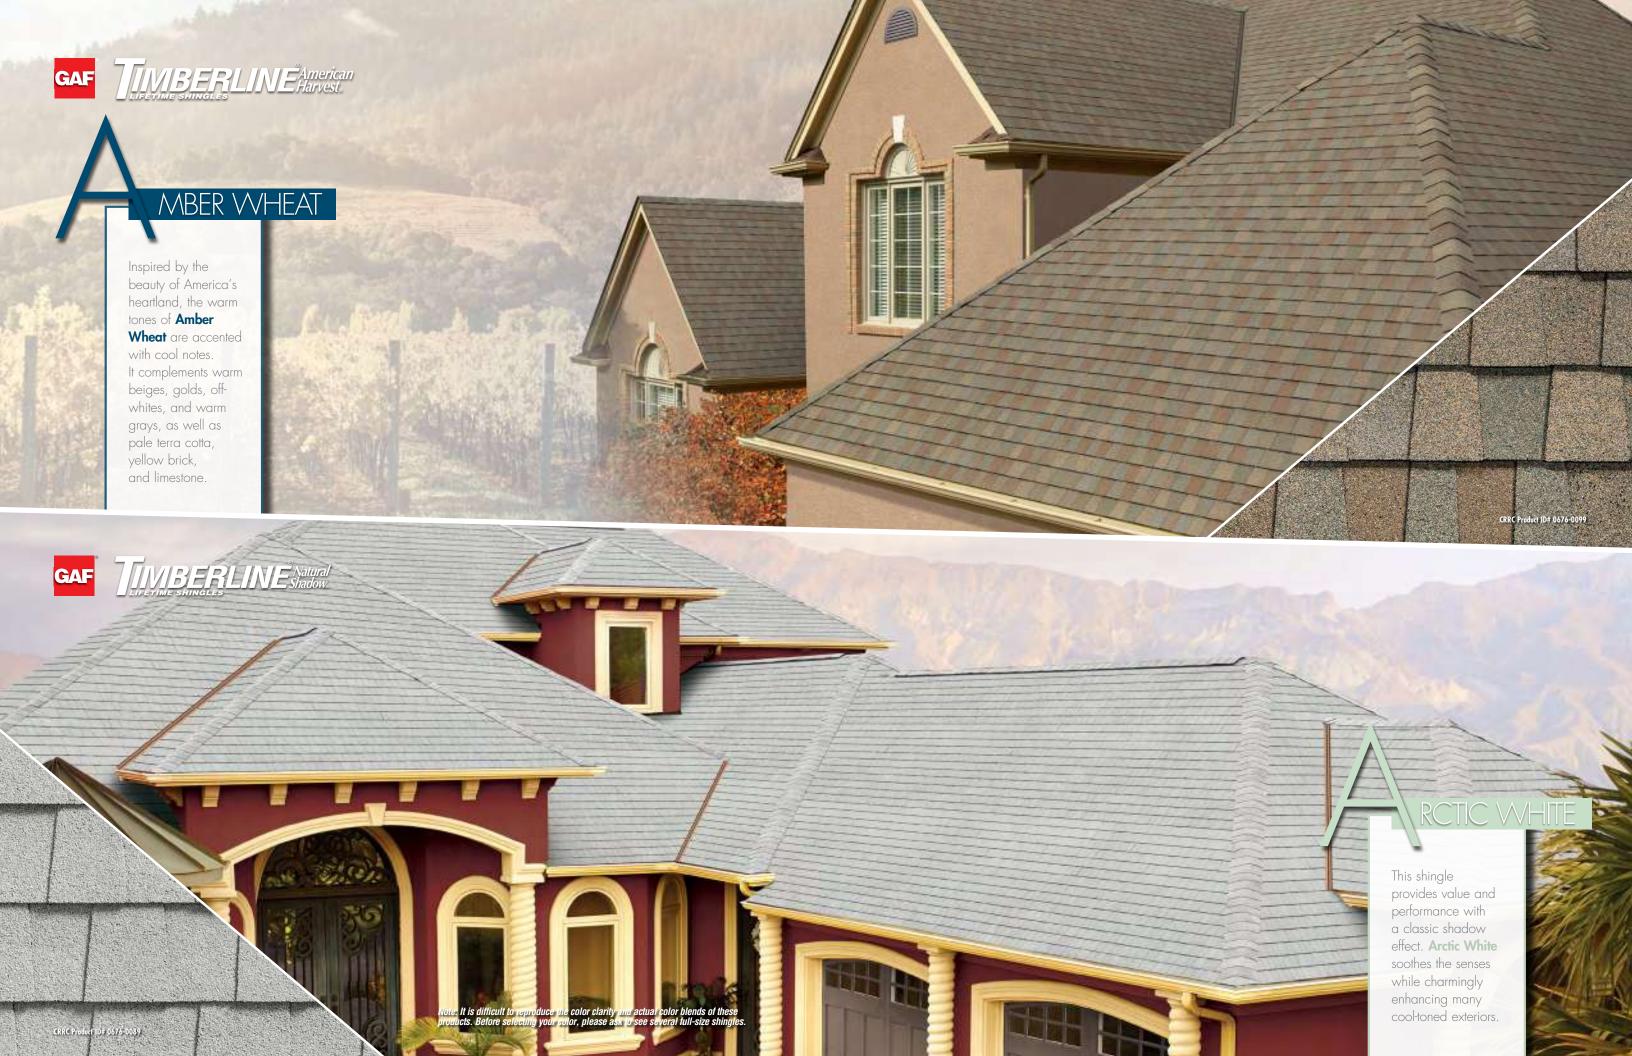

ve dark-colored roof that met the cool roof requirements of Title 24, you would have had to settle for colors that were much less vibrant than those available for traditional shingles.

But now, innovative granule technology has changed everything! New EcoDark™ granules produce vibrant color never before seen in a cool roof.

You can finally have the rich, vibrant colors you've always wanted in a highly reflective shingle, including Charcoal, the darkest cool color available.

So stay cool and make a splash with California COOL™ Shingles!































Note: It is difficult to reproduce the color clarity and actual color blends of these products. Before selecting your color, please ask to see several full-size shingles.

for home exteriors.

CRRC Product ID# 0676-0042a