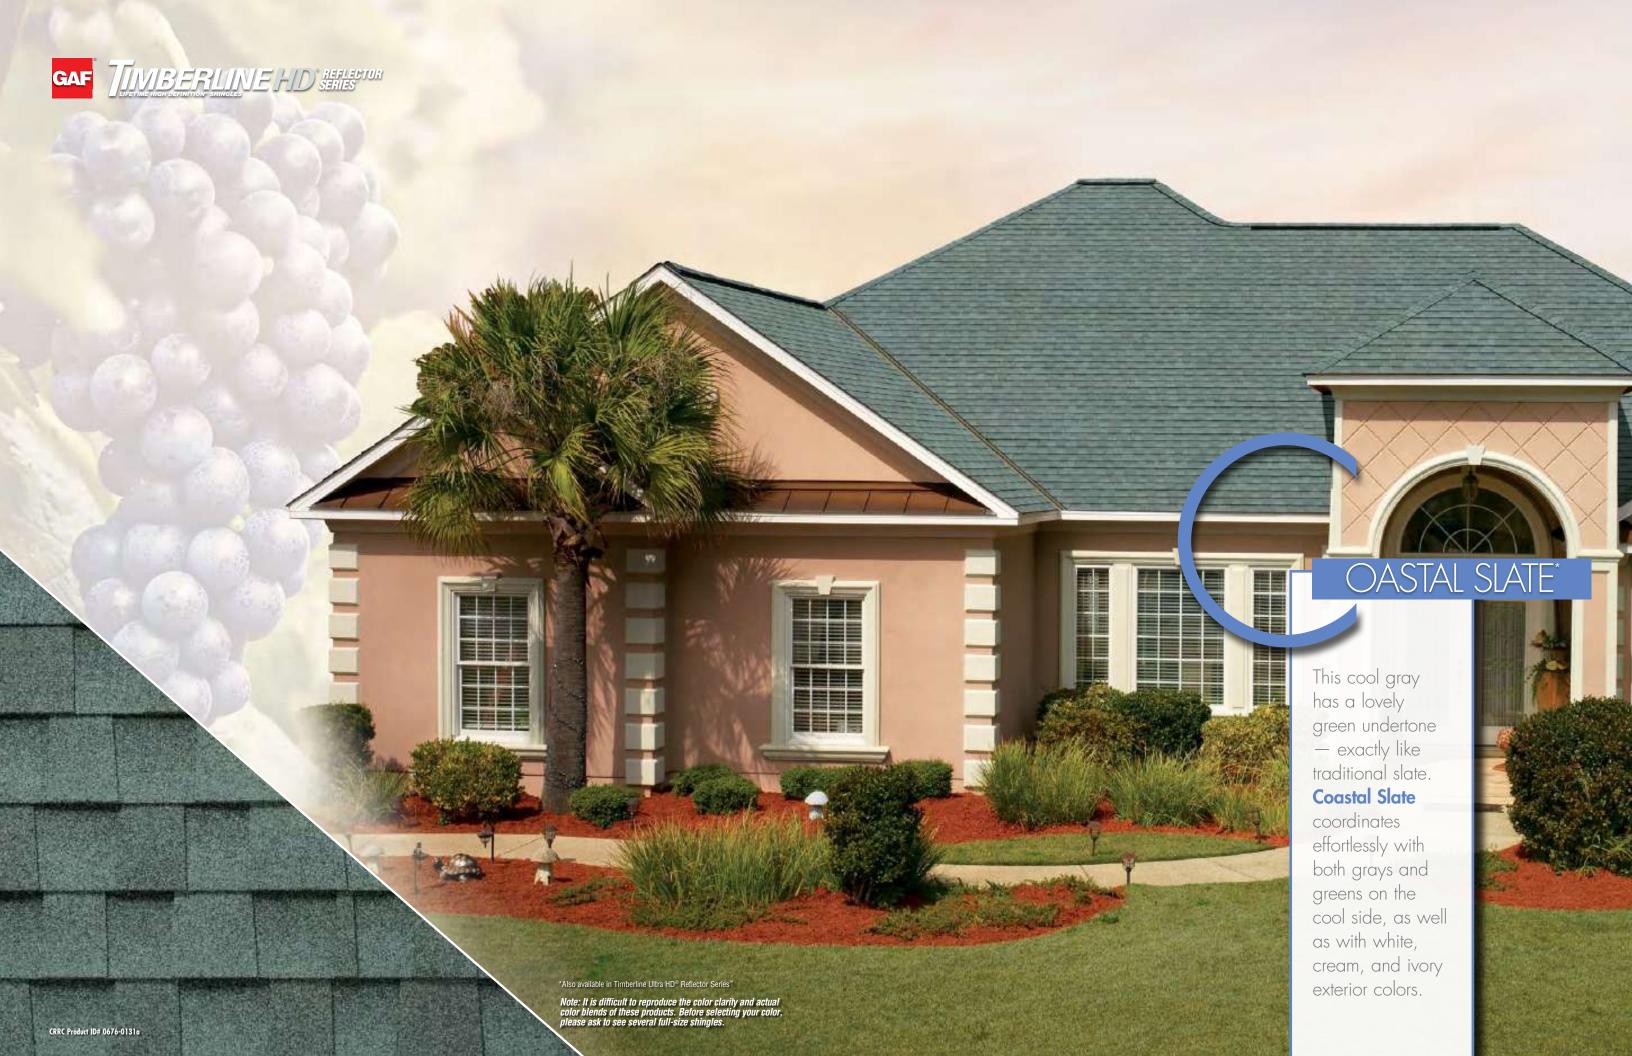

## CALIFORNIA COOL SHINGLES

Don't just be compliant... be

## CALIFORNIA

Made with a new innovative granule technology, GAF California COOL™
Shingles lock in rich, vivid color never before seen in a cool roof.

Why go elsewhere when you can install a great selection of highly reflective shingle colors to meet your cool roofing needs!

## California Code Compliance

With California COOL™ Shingles, you get proven performance and reliability as well as beauty — plus potential cooling cost savings!¹ They also:

- Can be used to comply with Title 24 cool roof requirements
- Are rated by the Cool Roof Rating Council
- Meet the cool roof requirements of the Los Angeles Green Building Code