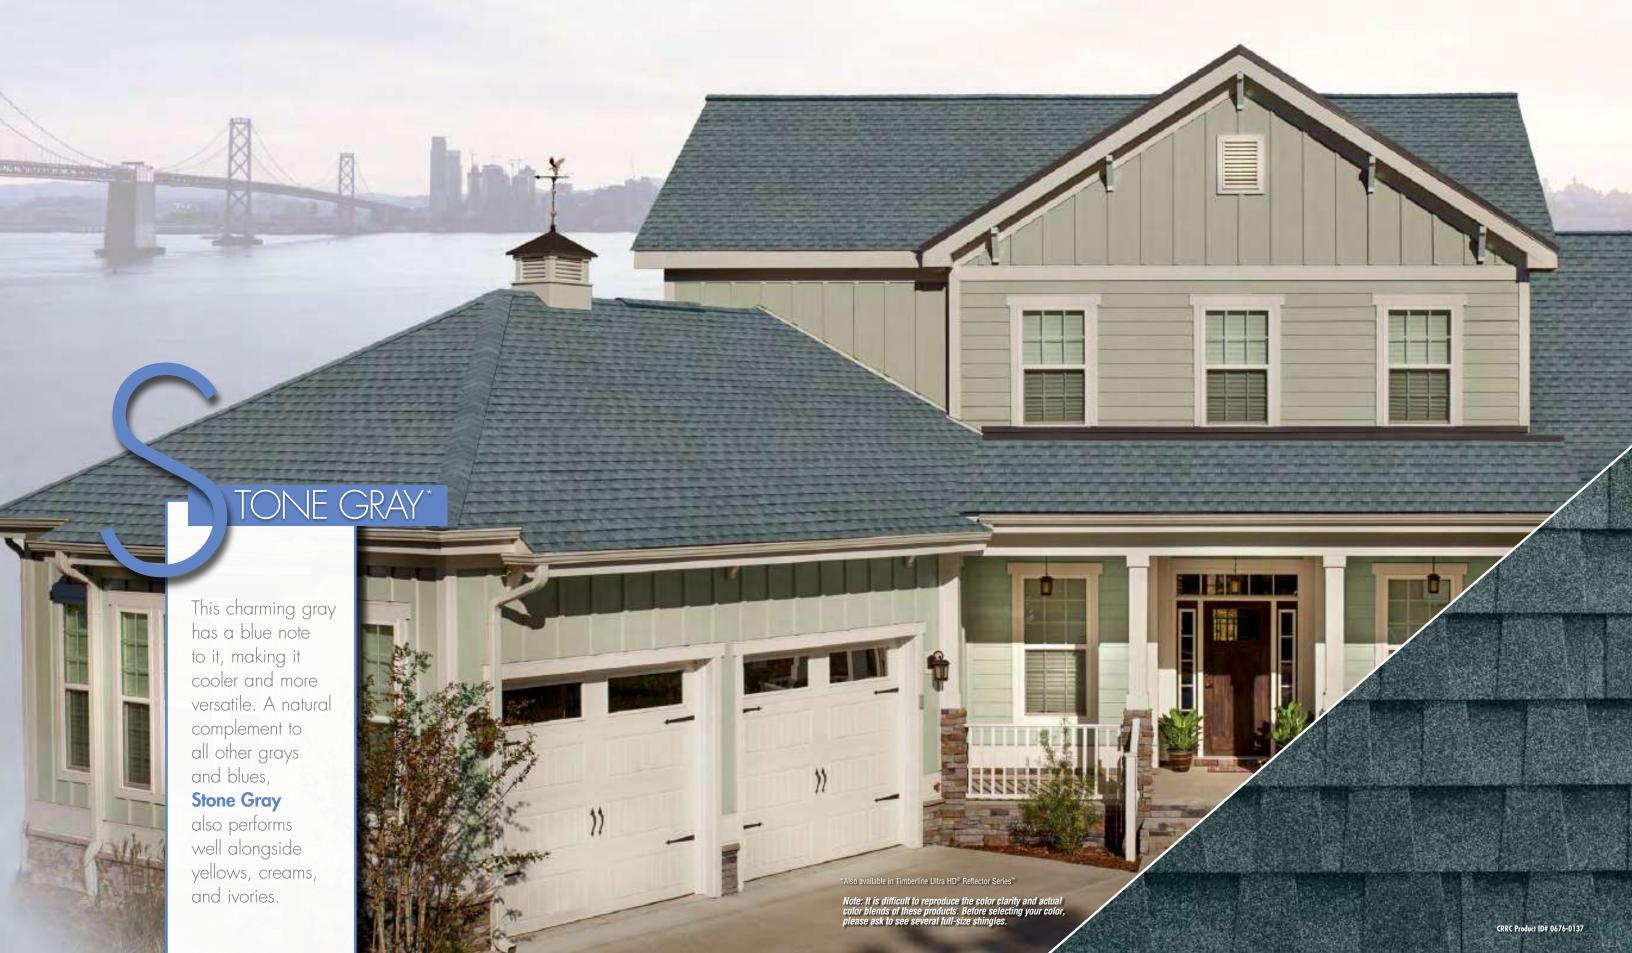

## California Code Compliance

With California COOL™ Shingles, you get proven performance and reliability as well as beauty — plus potential cooling cost savings!¹ They also:

- Can be used to comply with Title 24 cool roof requirements
- Are rated by the Cool Roof Rating Council
- Meet the cool roof requirements of the Los Angeles Green Building Code