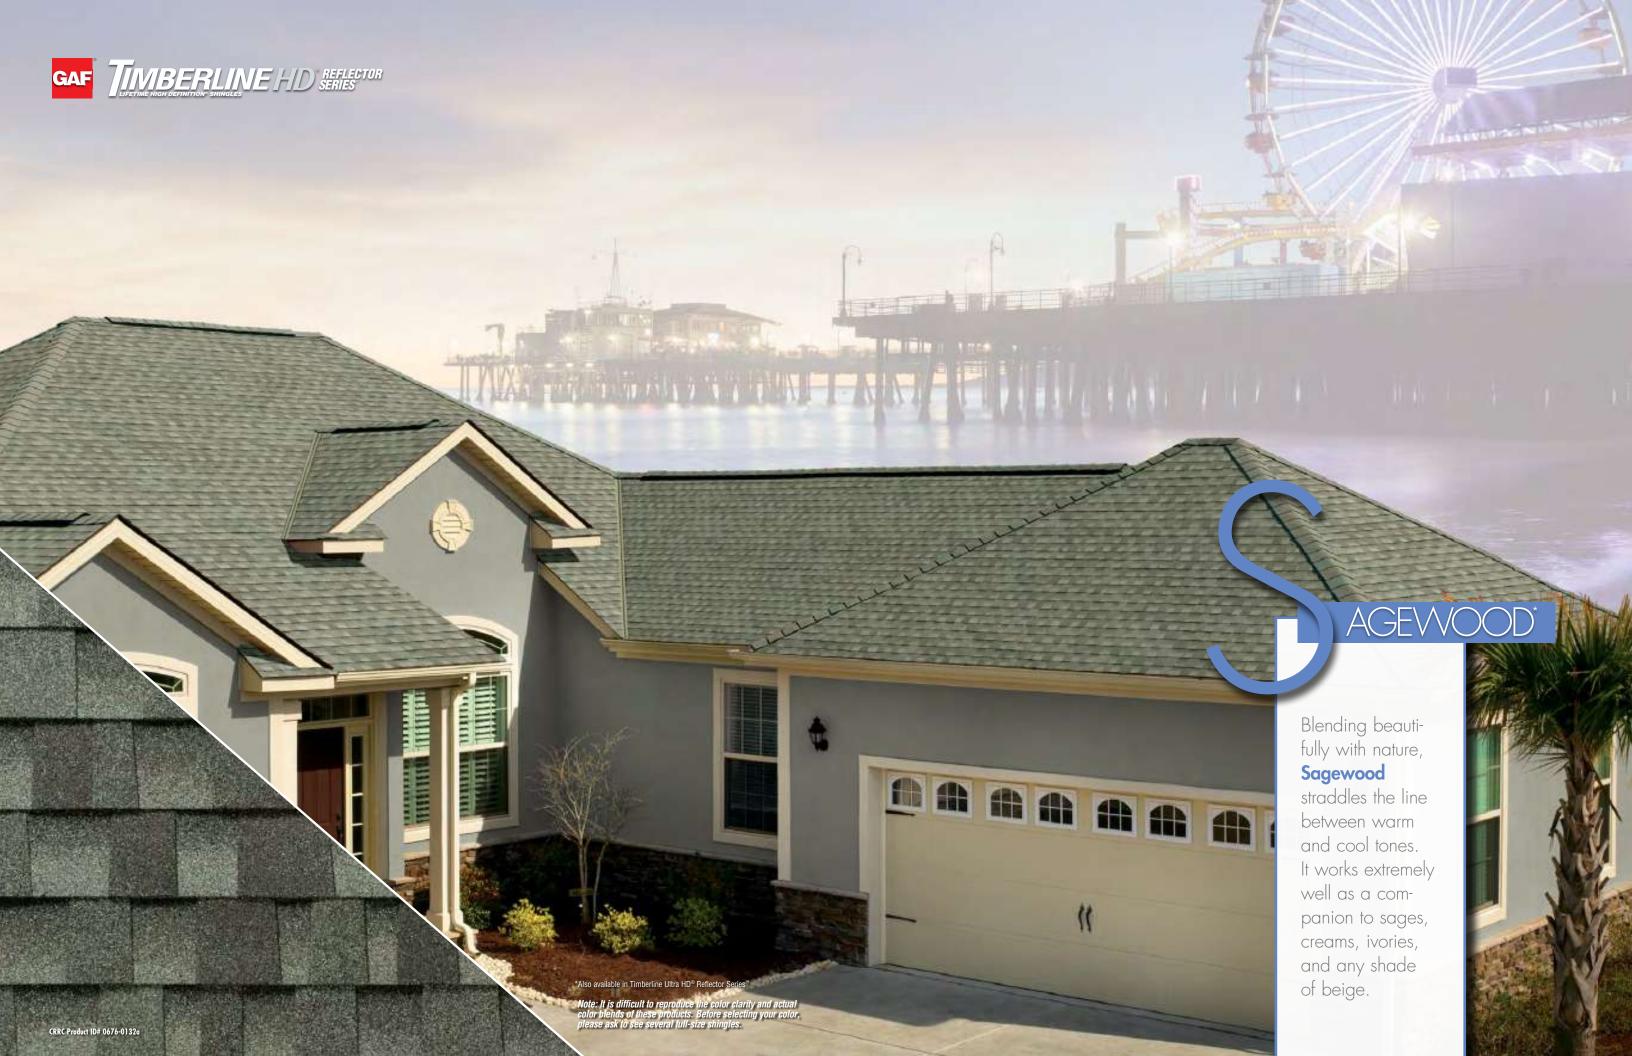

## CALIFORNIA

Made with a new innovative granule technology, GAF California COOL™
Shingles lock in rich, vivid color never before seen in a cool roof.

Why go elsewhere when you can install a great selection of highly reflective shingle colors to meet your cool roofing needs!