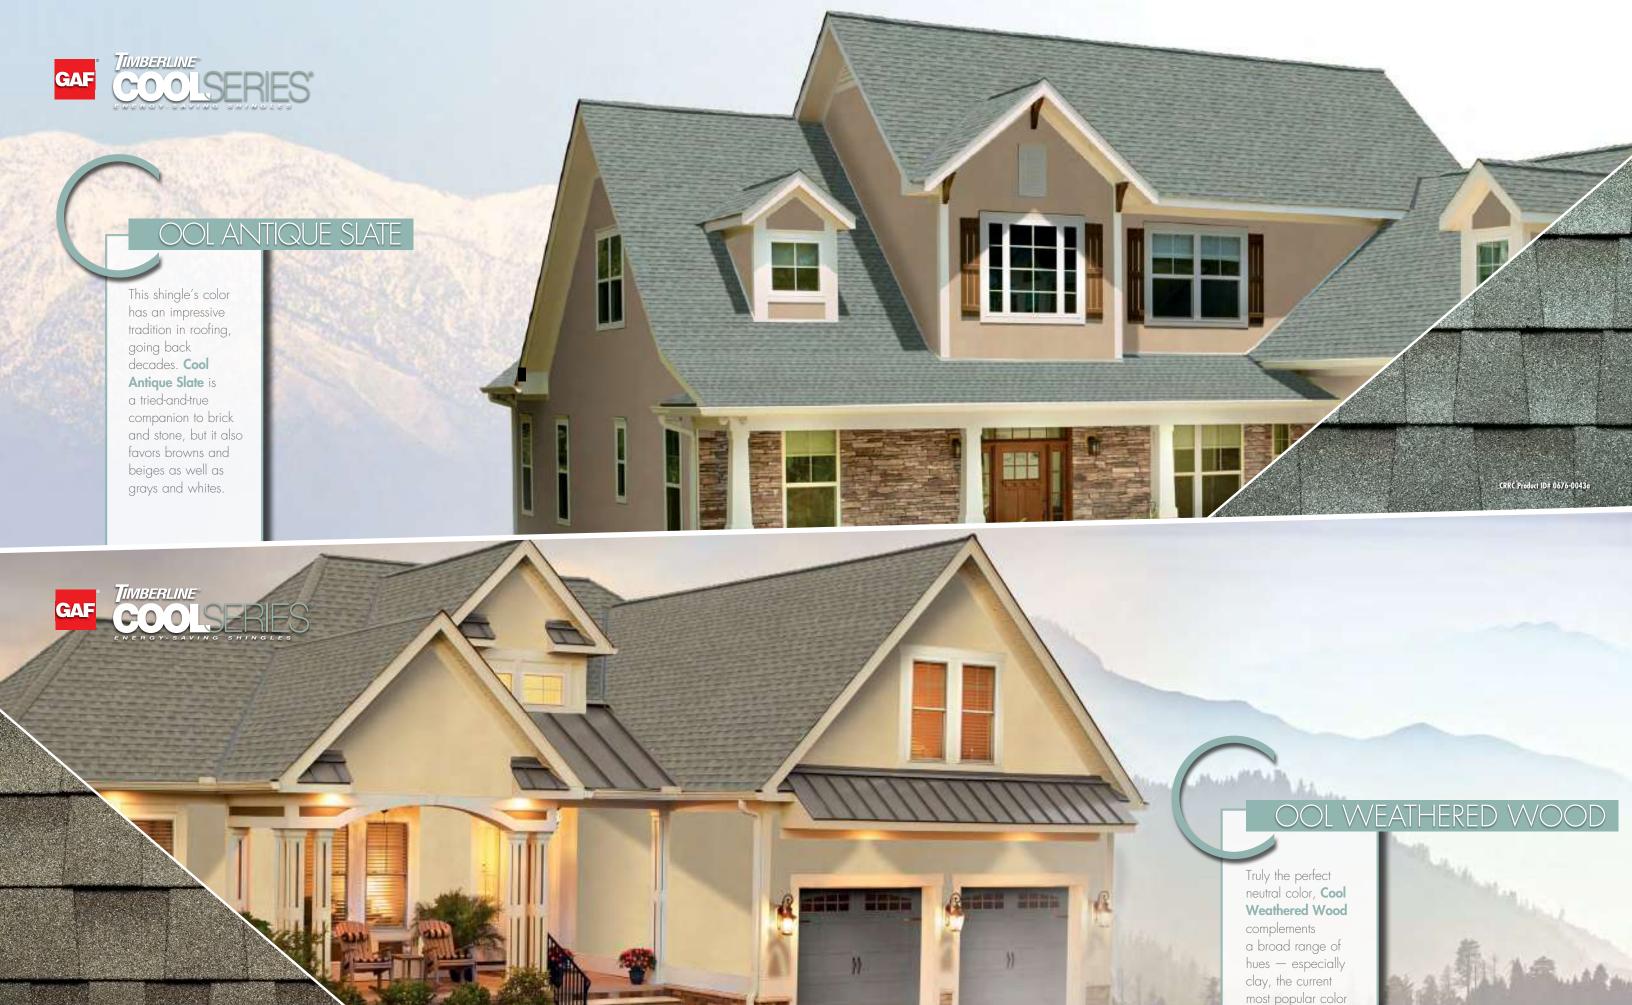

n climate zone, utility rates, radiative properties of roofing products, insulation levels, HVAC equipment efficiency, and other factors.

## The Darkest "Cool" Shingle You Can Buy!

Before now, if you wanted a highly reflective dark-colored roof that met the cool roof requirements of Title 24, you would have had to settle for colors that were much less vibrant than those available for traditional shingles.

But now, innovative granule technology has changed everything! New EcoDark™ granules produce vibrant color never before seen in a cool roof.

You can finally have the rich, vibrant colors you've always wanted in a highly reflective shingle, including Charcoal, the darkest cool color available.

So stay cool and make a splash with California COOL™ Shingles!































Note: It is difficult to reproduce the color clarity and actual color blends of these products. Before selecting your color, please ask to see several full-size shingles.

for home exteriors.

CRRC Product ID# 0676-0042a