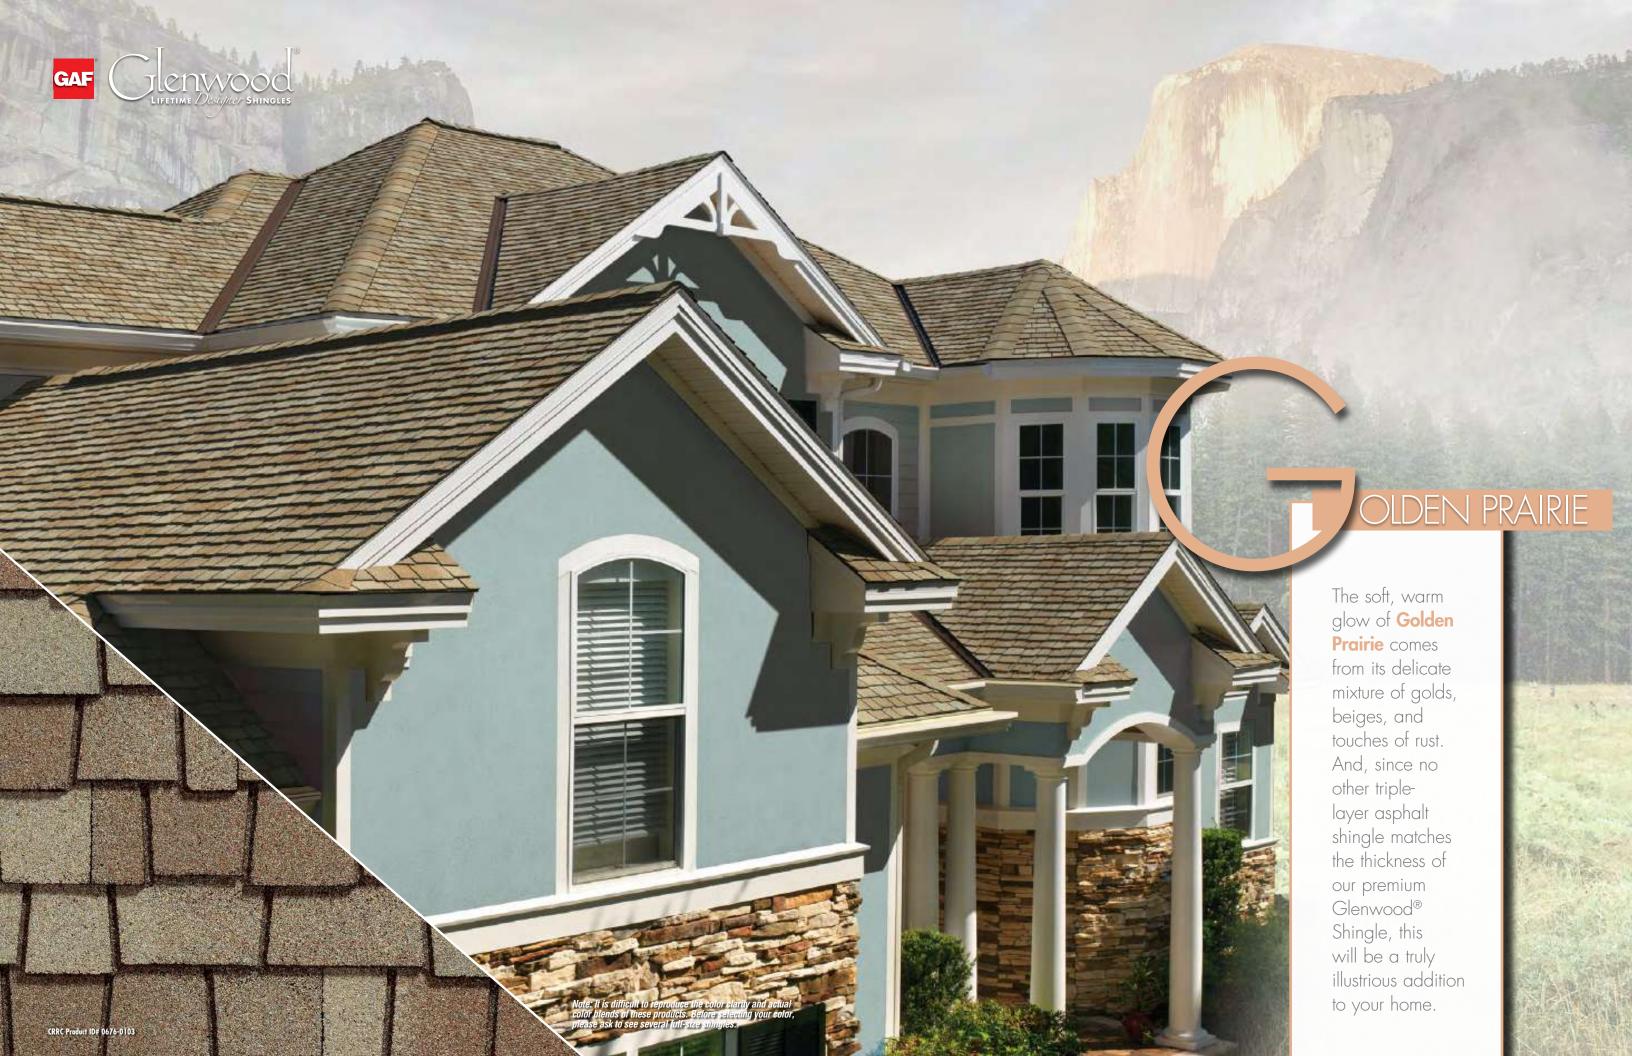

tive dark-colored roof that met the cool roof requirements of Title 24, you would have had to settle for colors that were much less vibrant than those available for traditional shingles.

But now, innovative granule technology has changed everything! New EcoDark™ granules produce vibrant color never before seen in a cool roof.

You can finally have the rich, vibrant colors you've always wanted in a highly reflective shingle, including Charcoal, the darkest cool color available.

So stay cool and make a splash with California COOL™ Shingles!































Note: It is difficult to reproduce the color clarity and actual color blends of these products. Before selecting your color, please ask to see several full-size shingles.

for home exteriors.

CRRC Product ID# 0676-0042a